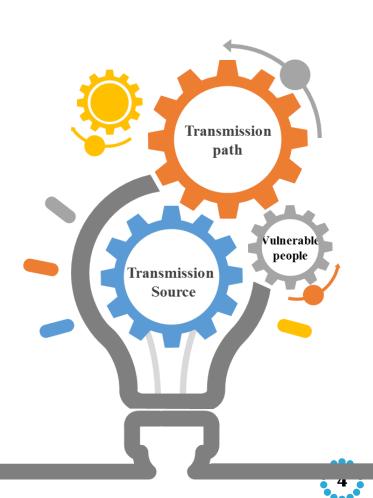

## 三大防控要素 3 Key Points

#### 三大要素 3 Key Points

01 控制传染源

Control the source of infection

02 切断传播途径

Cut the route of transmission

03 保护易感人群

Protect the vulnerable group