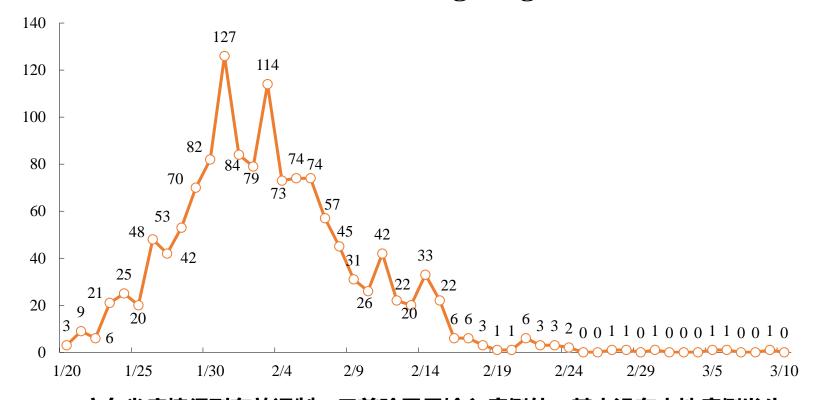

#### 广东省新冠肺炎疫情防控工作情况通报

## **Guangdong's Commitment to Control COVID-19 Outbreak**

#### (ACT&FAITH)



### "ACT" 防控模式 "ACT" Approach



China-WHO Joint Mission visiting Qiaoxiang community, Shenzhen, Guangdong 中国-世界卫生组织联合专家组在深圳市侨香村社区考察



#### 党委政府严密组织

#### **Administration of government**

✓ Control the source of infection by administration of government.



#### 社康中心巩固阵地

#### **Community health service**

✓ Triage of fever clinic visitors, detecting patients and suspected cases in time and referring to hospital for isolation.



#### 组建三人小组联合防控 Trinity mechanism

✓ Social worker+health worker+community police.



# 广东省每日新增确诊病例趋势图 Trend of daily reported new confirmed cases in Guangdong







## 三大防控要素 3 Key Points

#### 三大要素 3 Key Points

01 控制传染源

Control the source of infection

02 切断传播途径

Cut the route of transmission

03 保护易感人群

Protect the vulnerable group





#### **、第一,干方百计早发现感染者,及时控制传染源**

1. Detect the infected cases asap, and control the source of infection in time

#### 联合检疫站点 Joint quarantine check points



Temperature screening for all inbound and outbound travelers at railway, bus station, airport, pier, interprovince roads, referring suspected cases with fever or other symptoms to designated hospital.

#### 发热门诊"三必查"扩大到"全筛查"

3 "must-do"screening to "all screening" at fever clinic



NA test for all fever clinic visitors, CT scan for patients eligible for suspected cases, or patients with fever and epidemiological history, epidemiological investigation c